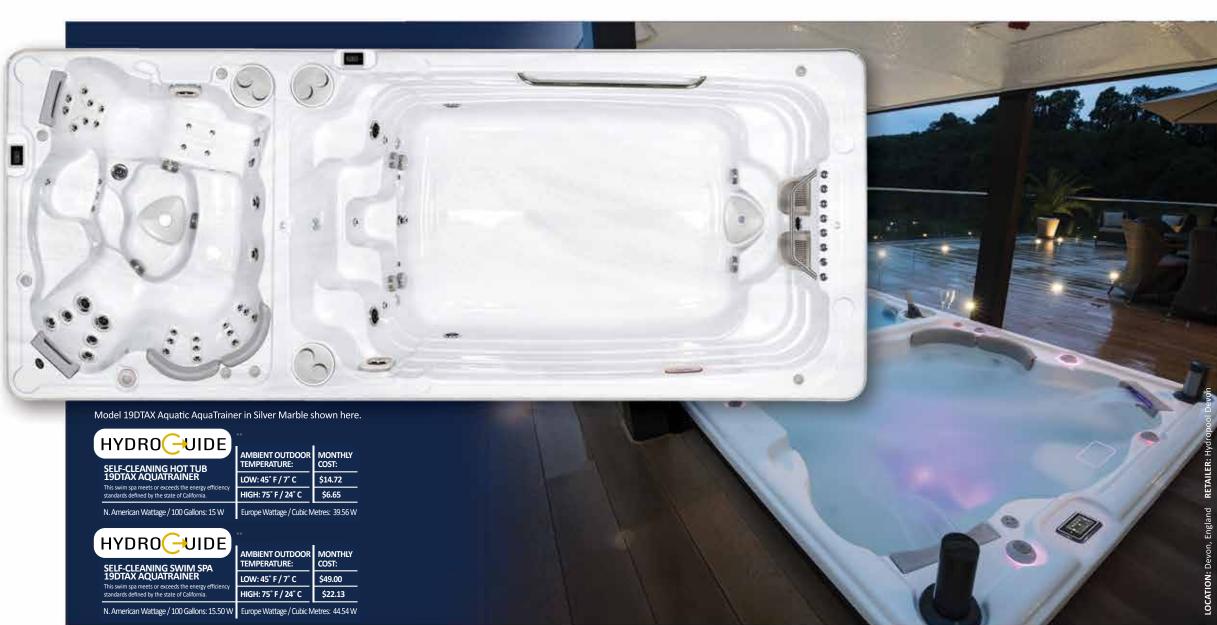

# **19DTAX AQUATRAINER** SWIM SPA

This Self-Cleaning AquaTrainer 19DTAX has it all and then some. This swim spa has all the exercise features with variable resistant swim current and the hot tub features thigh abductor jets for lower body massage including a full lounger and two full body massage hydrotherapy seats. This model has separately controlled and operated swim spa and hot tub areas that delivers the ultimate in flexibility in a dual zone, and more power. It's an aquatic all-in-one gym providing a great training center for

the individual athlete who still wants to have fun with their family. Both the swim spa and hot tub feature our exclusive self-cleaning system.

MODEL SPECS. SHELL DIMENSIONS: 226" x 93" /

574 cm x 236.22 cm HEIGHT:

52.75" / 134 cm **VOLUME (HOT TUB):** 315 US Gallons / 1,192 L

VOLUME (SWIM SPA): 1,762 US Gallons / 6,670 L

WEIGHT FULL: 21,317 lbs / 9,672 kg WEIGHT EMPTY:

4,000 lbs / 1,815 kg SIZE CATEGORY: 19'

HYDROTHERAPY SEATING:

5 Persons

| Hot Tub Specifications:<br>Series   |      |
|-------------------------------------|------|
| reeze Protection                    | Yes  |
| Self Clean Mode                     | Yes  |
| HydroClean Floor Vacuum             | Yes  |
| HydroClean Pressurized Filter       | Yes  |
| Programmable Filtration Cycles      | Yes  |
| Total Therapy Jets                  | 36   |
| North American 60Hz                 | 4 hp |
| nternational 50Hz                   | 3 hp |
| Stainless Steel HydroWise Heater NA | 4 Kw |
| Stainless Steel HydroWise Heater EU | 3 Kw |

| Stainless Steel HydroWise Heater EU                          | 3 KW              |  |
|--------------------------------------------------------------|-------------------|--|
| Specifications:                                              | A T               |  |
| Series                                                       | AquaTrainer       |  |
| Self Clean Mode                                              | Yes               |  |
| HydroClean Floor Vacuum                                      | Yes               |  |
| HydroClean Pressurized Filter                                | Yes               |  |
| Programmable Filtration Cycles                               | Yes               |  |
| High Flow SlipStream Swim Jets                               | X1                |  |
| High Flow V-Twin Swim Jets                                   | X2                |  |
| Total Thigh Jets                                             | 4                 |  |
| Total Therapy Jets                                           | 0                 |  |
| Bellagio Package                                             | Opt               |  |
| AquaPro / AX Control                                         | Yes               |  |
| Underwater LED Safety Lighting                               | Yes               |  |
| 2 Extra LED's Northern Lights                                | Opt               |  |
| 1/6hp HydroClean Filtration Pump, Evergreen & AquaBoost Pump |                   |  |
| North American 60Hz                                          | 1x4 & 2x5 hp      |  |
| International 50Hz                                           | 1x3 & 2x4 hp      |  |
| Stainless Steel HydroWise Heater NA                          | 1x5.5 Kw & 1x4 Kw |  |
| Stainless Steel HydroWise Heater EU                          | 1x4 Kw & 1x3 Kw   |  |
| EZ-Ultra Pure Ozone System                                   | Opt               |  |
| 24" Curved Stainless Steel Exercise Bar                      | Yes               |  |
| Aquacord Swim Tether                                         | Yes               |  |
| Rowing Kit                                                   | Opt               |  |
| DreamScents on Demand                                        | Opt               |  |