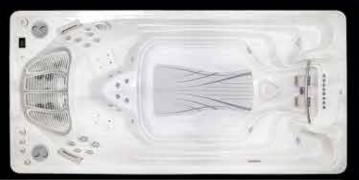

# **Executive Trainer** Swim System.

The streamlined unobstructed shell design is tapered to channel the flow of water towards the patented Current Collector at the opposite end of the spa.

The fully programmable VFX Control has four user programs and four preset programs, giving the user the ability to dial in the perfect swim. The patented V-Twin jets delivers the smoothest and most predictable swim current in the industry.

Hydropool Swim Spas collaborated with swimmers James Guy and Ben Proud from Great Britain, enabling them to train for Tokyo 2021 in their new Hydropool Executive Trainer Swim Spas.

# 1) Pump Design **EXCLUSIVE VARIABLE FLOW EXPERIENCE PUMPS**

This swim spa has two 5hp VFX Pumps and one 4 hp Buoyancy Pump all located under the Executive Trainer's swim jets. Producing the strongest, most predicable swim current in the industry.

# 2) Patented Swim **Jet Technology PATENTED V-TWIN SWIM JETS**

Provide the widest, smoothest and most predictable swim current in the swim spa industry. The unique V-Twin technolgy supercharges the swim current per minute, the highest volume of water in the industry.

# 3) Fully Programmable 4) Streamlined TAKE CONTROL OF YOUR SWIM WITH THE VFX SWIM **CONTROL**

Has the ability to simultaneously from 0-11 kph (0-6.84 mph)) and swim spa. can be adjusted for anyone from a novice level to a triathlete. It's the and generates over 1,400 gallons first swim spa with built-in treadmill technology that can track your speed, distance, time training and

# **Shell Design EUROPEAN DESIGN**

The shell has little to no obstructions allowing water to flow towards the current collector unobstructed and is tapered to force water towards the adjust the speed of both V-Twin Jets current collector at the back of the

# 6) FORM® Swim Goggles THE SWIM COACH THAT SWIMS WITH YOU!

It's like having your Fitness Coach swim with you. FORM Smart Swim Goggles with their optical display shows you your time, distance and pace in real time metrics. Thus allowing you to measure, track and customize your workouts on the app.