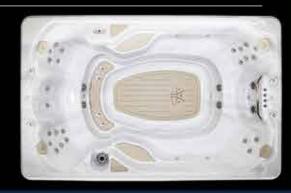

# The Aquatic AquaTrainer Swim System. The perfect backyard aquatic center.

The Aquatic AquaTrainer Swim Spa is the perfect way to swim every day. Imagine never having to turn, touch or push off from any wall. Our swim current gives you the ability to focus on your stroke technique and enjoy the fluidity of the swim current adjusted to your personal swim level. The Aquatic Series also provides great seating flexibility and options to further enjoy this swim spa with family and friends.

## 1) Pump Design\* **PRODUCES A STRONG CURRENT**

This swim spa has two 5hp AquaBoost Pumps and one 4 hp Buoyancy Pump all located under the Aquatic Trainer's swim jets.

# 2) Hydraulics **PRODUCES A SMOOTHER CURRENT**

The 2.5 inch intake and returns produce more volume of water. Combined with the use of unique sweep 90° elbows produce a higher volume water.

# 3) V-Twin Jets **TECHNOLOGY THAT PRODUCES A TURBULENCE-FREE** Provides two Users Programs and two **SWIM**

The patented V-Twin jet technology supercharges the swim current, producing over 1,400 gallons per minute. The highest volume in the industry and produces a wider, deeper and smoother current more than any other swim system on the market. These swim jets are also backlit to light the swim current.

# 4) Programmable AQUAPRO/AX CONTROL

Preset Programs; Hill Climb & Interval Program. The swim current ranges from Zero to 10 kph (0 - 6.2 mph) with ten speed levels. The control also tracks your Calories, Time, Distance, Speed and provides visual motivation for the swimmer. The control is adjustable to the level of any swimmer from the novice to the triathlete.

# 6) FORM® Swim Goggles THE SWIM COACH THAT SWIMS WITH YOU!

It's like having your Fitness Coach swim with you. FORM® Swim Goggles with their optical display shows you your time, distance and pace in real time metrics. Thus allowing you to measure, track and customize your workouts on the app.