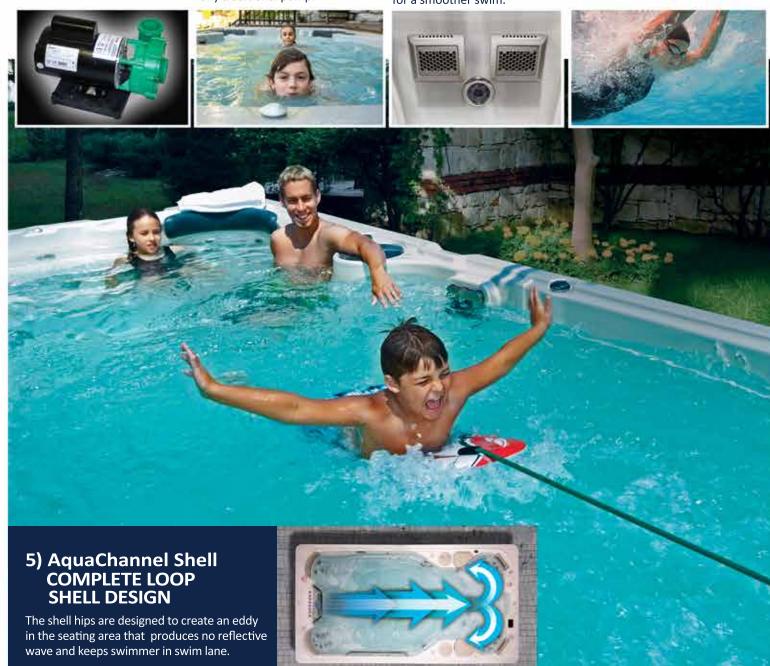

# **Shell Design EUROPEAN DESIGN**

The shell has little to no obstructions allowing water to flow towards the current collector unobstructed and is tapered to force water towards the adjust the speed of both V-Twin Jets current collector at the back of the

## 4) Streamlined Shell Design EUROPEAN DESIGN

The tapered shell design allows water to flow towards the Current Collector unobstructed, producing the most predictable swim in the industry.