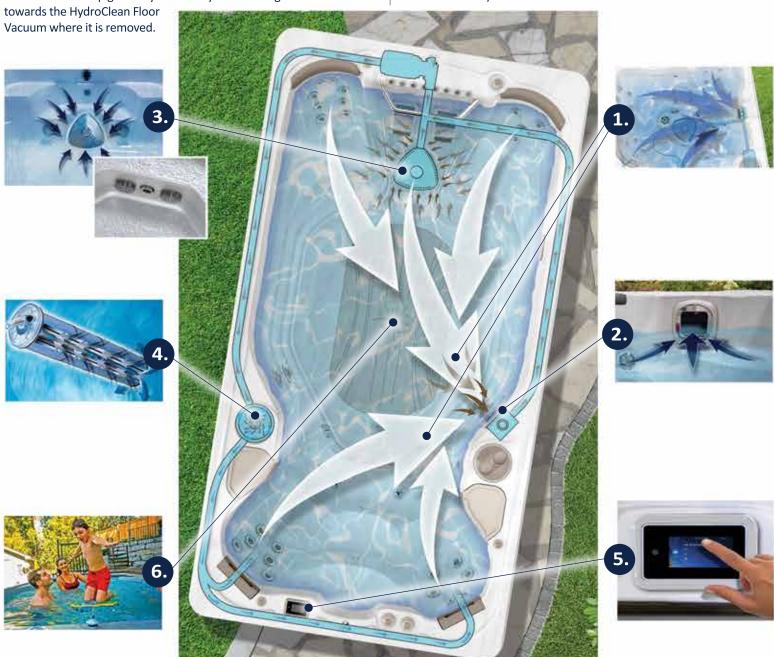

#### **OWNERSHIP MADE EASY IS BUILT IN**

The patented self-cleaning feature minimizes maintenance thus leaving you more time to get into the swim spa to train, enjoy family and friends. You'll look forward to your times in your swim spa. Hydropool Swim Spas are also a great water feature for entertaining. Your guests will leave with fond memories.