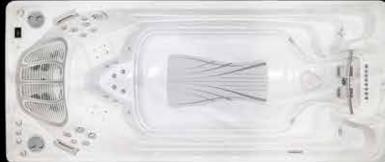

# Executive Sport Swim System.

Redefining the Backyard Pool...

The perfect pool, perfect swim, perfect home gym and perfect water park that is the only way to describe the Executive Sport Swim Spa. The streamlined shell design is tapered to force water to flow unobstructed towards the current collector at the back of the swim spa. For families, the Executive Sport Swim Spa is the perfect place to teach children how to swim.

# 1) Pump Design\* PRODUCES A STRONG CURRENT

This swim spa has one 5hp AquaBoost Pump and one 4 hp Buoyancy Pump all located under the Executive Sport's swim jets.

## 2) AccuFlo Swim Jet Technology GREAT FOR EXERCISE

The two AccuFlo Jets produce the swim current and the jets laminar design flattens the water flow for a much smoother swim.

## 3) Customizable Current TAKE CONTROL OF YOUR SWIM

You can dial in your swim level and provide a fantastic swim for everyone in your family.

## 4) Streamlined Shell Design EUROPEAN DESIGN

The tapered shell design allows water to flow towards the Current Collector unobstructed, producing the most predictable swim in the industry.

# 6) FORM® Swim Goggles THE SWIM COACH THAT SWIMS WITH YOU!

It's like having your Fitness Coach swim with you. FORM® Swim Goggles with their optical display shows you your time, distance and pace in real time metrics. Thus allowing you to measure, track and customize your workouts on the app.