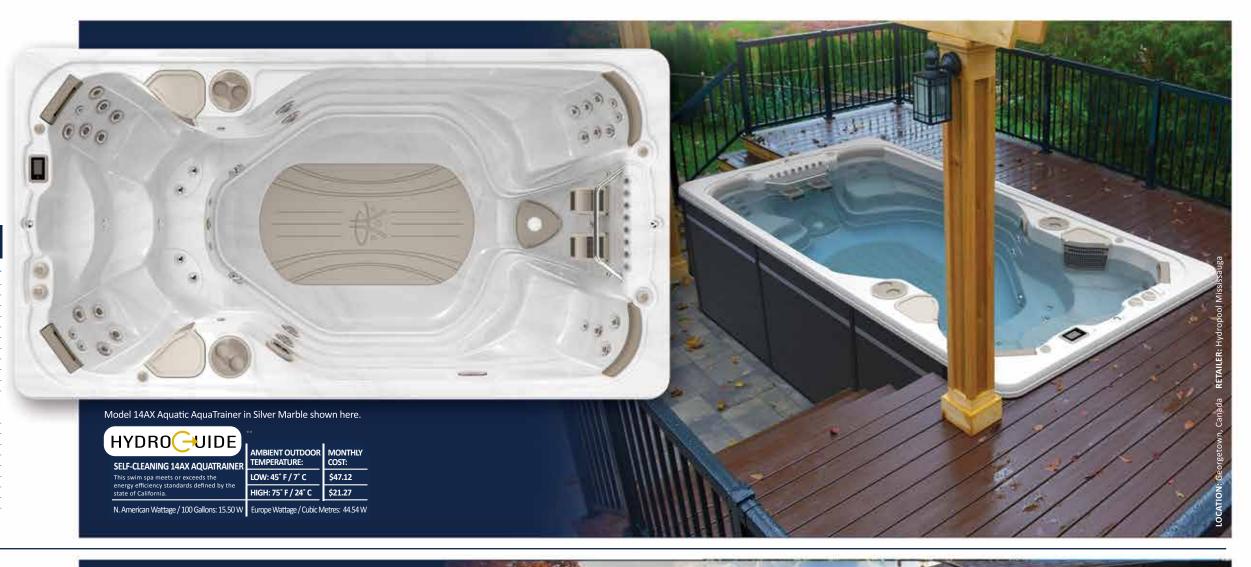

# **14AX AQUATRAINER** SWIM SPA

The ALL NEW 14AX AquaTrainer features new ergonomic design and swim tank design, along with numerous engineering innovations that include four Hydrotherapy Seats, each with Zone Therapy.

The swim has gone to new depths with a 53 inch deep swim tank and our two high performance adjustable V-Twin swim jets, all backed up by our new Dual Performance Flow Intakes that dramatically reduces the reflective wave effect. The swim tank also features a new soft stride mat

on the swim tank floor.

|                            | Series                                                         | AquaTrainer       |
|----------------------------|----------------------------------------------------------------|-------------------|
|                            | Self Clean Mode                                                | Yes               |
| MODEL SPECS.               | HydroClean Floor Vacuum                                        | Yes               |
|                            | HydroClean Pressurized Filter                                  | Yes               |
| SHELL DIMENSIONS:          | Programmable Filtration Cycles                                 | Yes               |
| 174" x 93" /               | High Flow SlipStream Swim Jets                                 | X1                |
| 441.96 cm x 236.22 cm      | High Flow V-Twin Swim Jets                                     | X2                |
|                            | Total Thigh Jets                                               | 4                 |
| HEIGHT:                    | Total Therapy Jets                                             | 29                |
| 52.75" / 134 cm            | Bellagio Package                                               | Opt               |
| •                          | AquaPro / AX Control                                           | Yes               |
| VOLUME:                    | Underwater LED Safety Lighting                                 | Yes               |
| 1,900 US Gallons / 7,220 L | 2 Extra LED's Northern Lights                                  | Opt               |
|                            | 1/6hp HydroClean Filtration Pump, Evergree                     |                   |
| WEIGHT FULL:               | North American 60Hz                                            | 1x4 & 2x5 hp      |
| 18,445 lbs / 8,369 kg      | International 50Hz                                             | 1x3 & 2x4 hp      |
| , , ,                      | Stainless Steel HydroWise Heater NA                            | 1x5.5 Kw & 1x4 Kw |
| WEIGHT EMPTY:              | Stainless Steel HydroWise Heater EU EZ-Ultra Pure Ozone System | 1x4 Kw & 1x3 Kw   |
| 2,532 lbs / 1,149 kg       | SoftStride Exercise Mat                                        | Opt<br>Yes        |
| SIZE CATEGORY: 14'         | 24" Curved Stainless Steel Exercise Bar                        | Yes               |
| SIZE CATEGORY: 14          | Aquacord Swim Tether                                           | Yes               |
| HYDROTHERAPY SEATING:      | Rowing Kit                                                     | Opt               |
| 4 Persons                  | DreamScents on Demand                                          | Opt               |